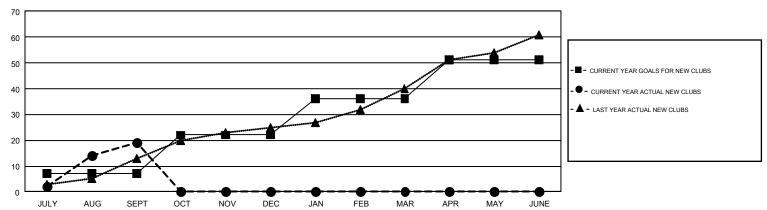

## REPORT DOES NOT INCLUDE CLUBS IN UNDISTRICTED AREAS.

|               | Club          | DS .        |               | Members  RESULTS FOR 2018-2019 |                           |                         |                                                    |  |
|---------------|---------------|-------------|---------------|--------------------------------|---------------------------|-------------------------|----------------------------------------------------|--|
|               | RESULTS FOR   | R 2018-2019 |               |                                |                           |                         |                                                    |  |
| QUARTER       | NEW CLUB GOAL | NEW CLUBS   | DROPPED CLUBS | QUARTER                        | MEMBER GROWTH NET<br>GOAL | MEMBER GROWTH<br>ACTUAL | DROPPED<br>MEMBERS ACTUAL<br>(including transfers) |  |
| JULY/AUG/SEPT | 7             | 19          | 27            | JULY/AUG/SEPT                  | 169                       | 1,640                   | 1,480                                              |  |
| OCT/NOV/DEC   | 15            | 0           | 0             | OCT/NOV/DEC                    | 469                       | 0                       | 0                                                  |  |
| JAN/FEB/MAR   | 14            | 0           | 0             | JAN/FEB/MAR                    | 515                       | 0                       | 0                                                  |  |
| APR/MAY/JUNE  | 15            | 0           | 0             | APR/MAY/JUNE                   | 418                       | 0                       | 0                                                  |  |

## GOALS AND ACTUAL NEW CLUBS CUMULATIVE

| DROPPED CLUBS: 27  DROPPED MEMBERS |       | 549 CLUBS OF 1,939 ADDED 1 OR<br>MORE NEW MEMBERS | GENDER DISTRIBUTION           MALE         28,216 (61.69%)           FEMALE         17,521 (38.31%) |  |       |
|------------------------------------|-------|---------------------------------------------------|-----------------------------------------------------------------------------------------------------|--|-------|
| DECEASED                           | 127   | CLICK HERE FOR CUMULATIVE                         | TOTAL FAMILY UNIT MEMBERS                                                                           |  | 7,427 |
| CLUB CANCELLED 40 OTHER 1,310      |       | MEMBERSHIP DATA                                   | FAMILY MEMBERS PAYING HALF                                                                          |  | 3,866 |
| TOTAL                              | 1,477 |                                                   | DUES                                                                                                |  |       |