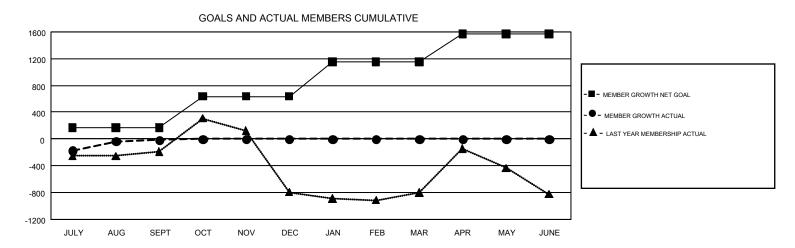

## REPORT DOES NOT INCLUDE CLUBS IN UNDISTRICTED AREAS.

|               | Club          | DS .        |               | Members  RESULTS FOR 2018-2019 |                           |                         |                                                    |  |
|---------------|---------------|-------------|---------------|--------------------------------|---------------------------|-------------------------|----------------------------------------------------|--|
|               | RESULTS FOR   | R 2018-2019 |               |                                |                           |                         |                                                    |  |
| QUARTER       | NEW CLUB GOAL | NEW CLUBS   | DROPPED CLUBS | QUARTER                        | MEMBER GROWTH NET<br>GOAL | MEMBER GROWTH<br>ACTUAL | DROPPED<br>MEMBERS ACTUAL<br>(including transfers) |  |
| JULY/AUG/SEPT | 7             | 19          | 27            | JULY/AUG/SEPT                  | 169                       | 1,640                   | 1,480                                              |  |
| OCT/NOV/DEC   | 15            | 0           | 0             | OCT/NOV/DEC                    | 469                       | 0                       | 0                                                  |  |
| JAN/FEB/MAR   | 14            | 0           | 0             | JAN/FEB/MAR                    | 515                       | 0                       | 0                                                  |  |
| APR/MAY/JUNE  | 15            | 0           | 0             | APR/MAY/JUNE                   | 418                       | 0                       | 0                                                  |  |

## GOALS AND ACTUAL NEW CLUBS CUMULATIVE

| DROPPED CLUBS: 27  DROPPED MEMBERS |       | 549 CLUBS OF 1,939 ADDED 1 OR<br>MORE NEW MEMBERS | GENDER DISTRIBUTION           MALE         28,216 (61.69%)           FEMALE         17,521 (38.31%) |  |       |
|------------------------------------|-------|---------------------------------------------------|-----------------------------------------------------------------------------------------------------|--|-------|
| DECEASED                           | 127   | CLICK HERE FOR CUMULATIVE                         | TOTAL FAMILY UNIT MEMBERS                                                                           |  | 7,427 |
| CLUB CANCELLED 40 OTHER 1,310      |       | MEMBERSHIP DATA                                   | FAMILY MEMBERS PAYING HALF                                                                          |  | 3,866 |
| TOTAL                              | 1,477 |                                                   | DUES                                                                                                |  |       |